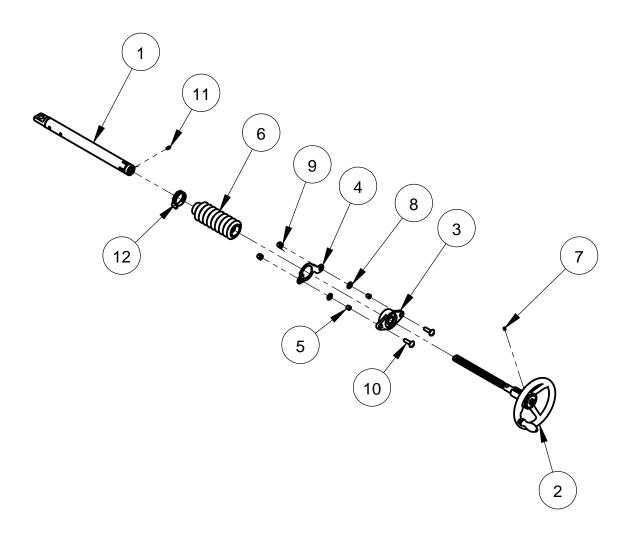

# CC1200XL Screw Feed Assembly

| ITEM | PART NO. | QTY. | DESCRIPTION                           |  |
|------|----------|------|---------------------------------------|--|
| 1    | 6043484  | 1    | Adjustment shaft                      |  |
| 2    | 6043476  | 1    | Depth control crank                   |  |
| 3    | 6043479  | 1    | UCFL204-12 3/4" Flange caster bearing |  |
| 4    | 6043480  | 1    | Bellow mount washer                   |  |
| 5    | 6043478  | 2    | D12 d9.5 X 10L Bushing                |  |
| 6    | 6043481  | 1    | Bellow, 25P;Ø40*Ø64*450L(MAX)         |  |
| 7    | 2900576  | 1    | Set Screw, Soc. Hd., M6-1.0 x 8mm     |  |
| 8    | 2900014  | 2    | Flat Washer, 3/8" SAE                 |  |
| 9    | 2900018  | 2    | Locknut, 3/8-16, Nylon                |  |
| 10   | 2900046  | 2    | Carriage Bolt, 3/8-16 x 1-1/4"        |  |
| 11   | 2900614  | 1    | Grease Fitting, 1/4-28 Str. Thrd      |  |
| 12   | 3202142  | 1    | Hose Clamp #24                        |  |