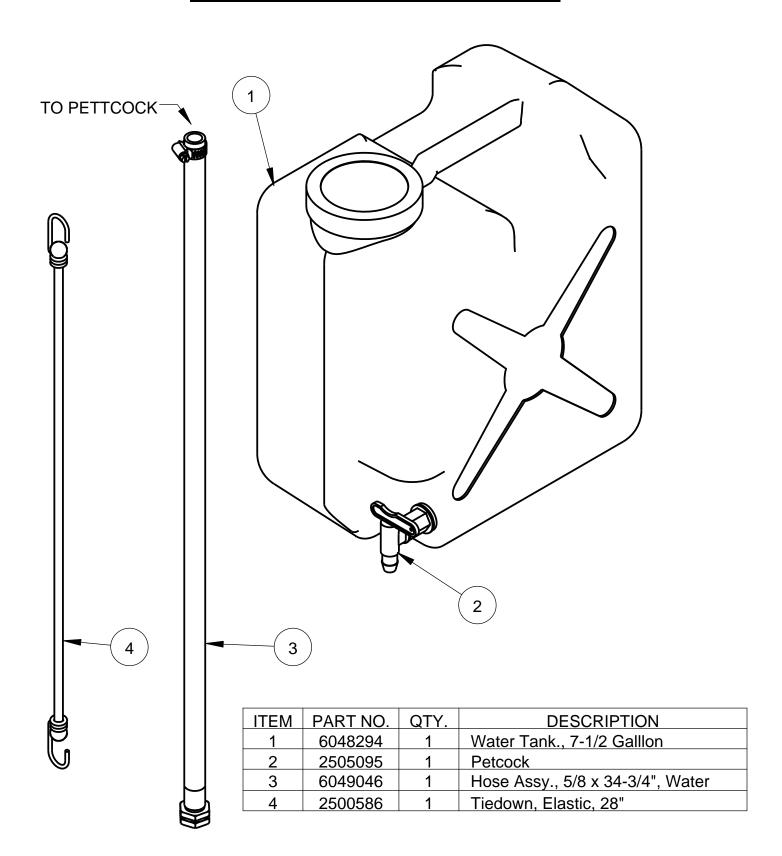

4038  | 2    | Flange Bl. Bearing UCFL207-20                |  |
| 8    | 2900764  | 4    | Carriage Bolt, 1/2-13 x 1-3/4"               |  |
| 9    | 2900058  | 4    | Flat Washer, 1/2" SAE                        |  |
| 10   | 2900026  | 4    | Lock Nut, 1/2-13 Nylon                       |  |
| 11   | 6043454  | 2    | Bearing spacer                               |  |
| 12   | 2900002  | 2    | Flat Washer, 5/8" SAE                        |  |
| 13   | 6043456  | 1    | 1-1/4" (31.75mm) Bore micro-V pulley (D90mm) |  |
| 14   | 6043447  | 1    | Key, 8 x 7 x 56mm                            |  |
| 15   | 2900576  | 2    | Set Screw, Soc. Hd., M6-1.0 x 8mm            |  |
| 16   | 6043453  | 4    | D16 d12.7 X 10L Bushing                      |  |

#### WATER TANK KIT 7.5 GALLON #6049047



#### 14" Blade Guard Assembly # 6016001





| itom | Dort No. | Description             | Otv |
|------|----------|-------------------------|-----|
| item | Part No. | Description Description | Qty |
| 1    | 2900341  | Cap screw hex Hd. M6x16 | 6   |
| 2    | 2900765  | Spring Washer, M6       | 6   |
| 3    | 2900009  | Washer, M6              | 6   |
| 4    | 6043515  | Hinge                   | 1   |
| 5    | 6043526  | 14" Blade Guard, Back   | 1   |
| 5    | 6043498  | 18" Blade Guard, Back   | 1   |
| 6    | 6043516  | 14" Blade Guard, Front  | 1   |
| 6    | 6043499  | 18" Blade Guard, Front  | 1   |
| 7    | 2500066  | Spring                  | 1   |
| 8    | 2900302  | Lock Nut Nylon, M6      | 2   |
| 9    | 6043519  | Water Tube Clamp        | 2   |
| 10   | 2900766  | Capsc