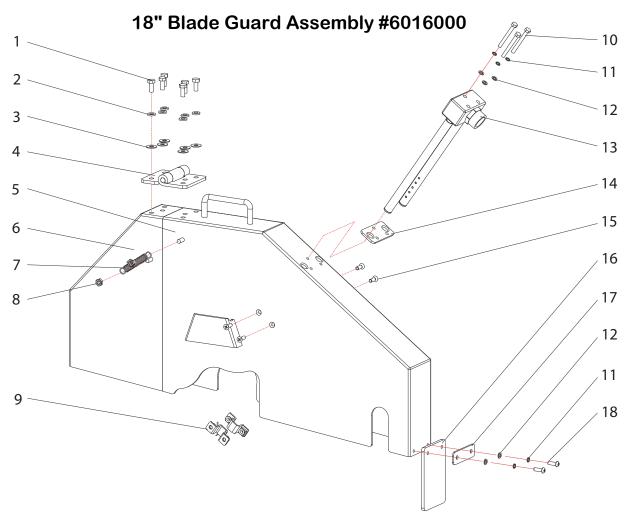

#### 14" Blade Guard Assembly # 6016001

| itom | Dort No. | Description             | Otv |
|------|----------|-------------------------|-----|
| item | Part No. | Description Description | Qty |
| 1    | 2900341  | Cap screw hex Hd. M6x16 | 6   |
| 2    | 2900765  | Spring Washer, M6       | 6   |
| 3    | 2900009  | Washer, M6              | 6   |
| 4    | 6043515  | Hinge                   | 1   |
| 5    | 6043526  | 14" Blade Guard, Back   | 1   |
| 5    | 6043498  | 18" Blade Guard, Back   | 1   |
| 6    | 6043516  | 14" Blade Guard, Front  | 1   |
| 6    | 6043499  | 18" Blade Guard, Front  | 1   |
| 7    | 2500066  | Spring                  | 1   |
| 8    | 2900302  | Lock Nut Nylon, M6      | 2   |
| 9    | 6043519  | Water Tube Clamp        | 2   |
| 10   | 2900766  | Capscrew, M5*45L        | 3   |
| 11   | 2900767  | Spring Washer, M5       | 5   |
| 12   | 2900926  | Washer, M5              | 5   |
| 13   | 6043523  | 14" Manifold            | 1   |
| 13   | 6043506  | 18" Manifold            | 1   |
| 14   | 2500829  | Manifold Gasket         | 1   |
| 15   | 2900768  | Screw, M5*15L           | 4   |
| 16   | 6043527  | Splash Flap             | 1   |
| 17   | 2900767  | Washer,M5 Lock          | 1   |
| 18   | 2900769  | Screw, M5*15L           | 2   |