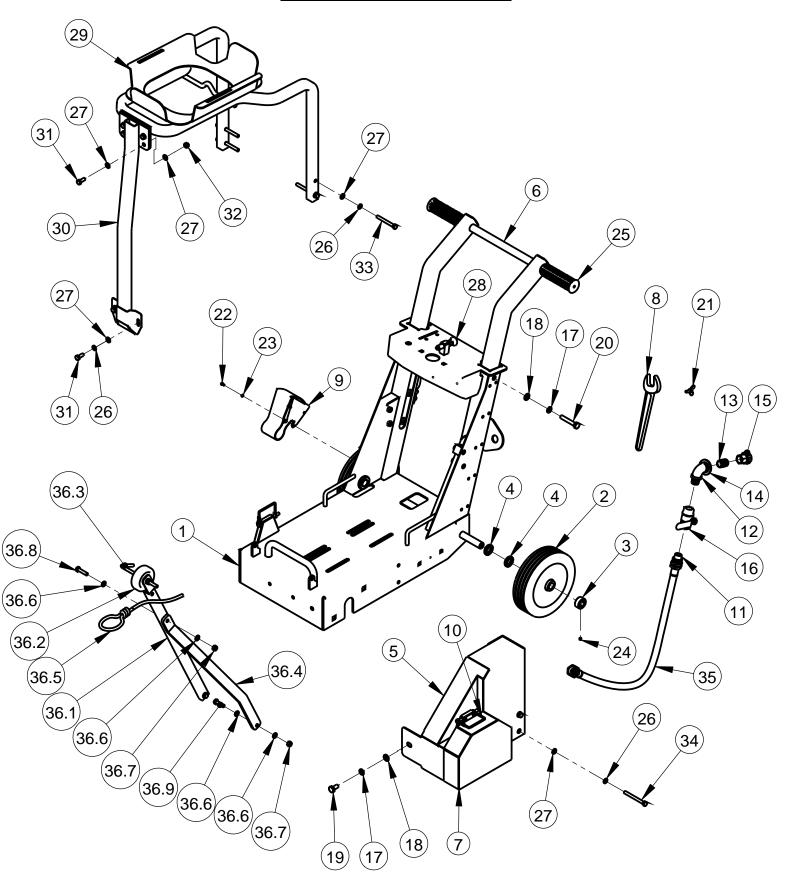

#### **CC1200XL Common Parts**

#### **CC1200XL Common Parts**

| ITEM         PART NO.         QTY.         DESCRIPTION           1         6043560         1         Main frame weldment           2         6043466         2         8" (D203.2) d19.05 X 53W Wheel           3         6043467         2         d19.05 Set collar           4         6043468         4         D32 d19 X 5L Spacer           5         6043438         1         Belt guard weldment           6         6043409         1         Push handle weldment           7         6043441         1         Guard weldment           8         2500256         2         Wrench, 1-1/16" Open End           9         6043562         1         Depth guage indicator           10         2901959         2         Pin, Lock 5/16"           11         3200155         1         Fitting, 1/2" M. Pipe to 3/4" M. Garden           12         3200209         1         Pipe Elbow, 1/2" Female           13         3200008         2         Close Nipple, 1/2" NPT           14         2900425         1         Flat Washer, 7/8" SAE           15         3200027         1         Water Valve           16         3200027         1         Water Valve |
|------------------------------------------------------------------------------------------------------------------------------------------------------------------------------------------------------------------------------------------------------------------------------------------------------------------------------------------------------------------------------------------------------------------------------------------------------------------------------------------------------------------------------------------------------------------------------------------------------------------------------------------------------------------------------------------------------------------------------------------------------------------------------------------------------------------------------------------------------------------------------------------------------------------------------------------------------------------------------------------------------------------------------------------------------------------------------------------------------------------------------------------------------------------------------------|
| 2       6043466       2       8" (D203.2) d19.05 X 53W Wheel         3       6043467       2       d19.05 Set collar         4       6043468       4       D32 d19 X 5L Spacer         5       6043438       1       Belt guard weldment         6       6043409       1       Push handle weldment         7       6043441       1       Guard weldment         8       2500256       2       Wrench, 1-1/16" Open End         9       6043562       1       Depth guage indicator         10       2901959       2       Pin, Lock 5/16"         11       3200155       1       Fitting, 1/2" M. Pipe to 3/4" M. Garden         12       3200209       1       Pipe Elbow, 1/2" Female         13       3200008       2       Close Nipple, 1/2" NPT         14       2900425       1       Flat Washer, 7/8" SAE         15       3200022       1       Fitting, 1/2" F. Pipe to 3/4" F. Garden         16       3200027       1       Water Valve                                                                                                                                                                                                                              |
| 3       6043467       2       d19.05 Set collar         4       6043468       4       D32 d19 X 5L Spacer         5       6043438       1       Belt guard weldment         6       6043409       1       Push handle weldment         7       6043441       1       Guard weldment         8       2500256       2       Wrench, 1-1/16" Open End         9       6043562       1       Depth guage indicator         10       2901959       2       Pin, Lock 5/16"         11       3200155       1       Fitting, 1/2" M. Pipe to 3/4" M. Garden         12       3200209       1       Pipe Elbow, 1/2" Female         13       3200008       2       Close Nipple, 1/2" NPT         14       2900425       1       Flat Washer, 7/8" SAE         15       3200022       1       Fitting, 1/2" F. Pipe to 3/4" F. Garden         16       3200027       1       Water Valve                                                                                                                                                                                                                                                                                                   |
| 4       6043468       4       D32 d19 X 5L Spacer         5       6043438       1       Belt guard weldment         6       6043409       1       Push handle weldment         7       6043441       1       Guard weldment         8       2500256       2       Wrench, 1-1/16" Open End         9       6043562       1       Depth guage indicator         10       2901959       2       Pin, Lock 5/16"         11       3200155       1       Fitting, 1/2" M. Pipe to 3/4" M. Garden         12       3200209       1       Pipe Elbow, 1/2" Female         13       3200008       2       Close Nipple, 1/2" NPT         14       2900425       1       Flat Washer, 7/8" SAE         15       3200022       1       Fitting, 1/2" F. Pipe to 3/4" F. Garden         16       3200027       1       Water Valve                                                                                                                                                                                                                                                                                                                                                           |
| 5       6043438       1       Belt guard weldment         6       6043409       1       Push handle weldment         7       6043441       1       Guard weldment         8       2500256       2       Wrench, 1-1/16" Open End         9       6043562       1       Depth guage indicator         10       2901959       2       Pin, Lock 5/16"         11       3200155       1       Fitting, 1/2" M. Pipe to 3/4" M. Garden         12       3200209       1       Pipe Elbow, 1/2" Female         13       3200008       2       Close Nipple, 1/2" NPT         14       2900425       1       Flat Washer, 7/8" SAE         15       3200022       1       Fitting, 1/2" F. Pipe to 3/4" F. Garden         16       3200027       1       Water Valve                                                                                                                                                                                                                                                                                                                                                                                                                     |
| 6 6043409 1 Push handle weldment 7 6043441 1 Guard weldment 8 2500256 2 Wrench, 1-1/16" Open End 9 6043562 1 Depth guage indicator 10 2901959 2 Pin, Lock 5/16" 11 3200155 1 Fitting, 1/2" M. Pipe to 3/4" M. Garden 12 3200209 1 Pipe Elbow, 1/2" Female 13 3200008 2 Close Nipple, 1/2" NPT 14 2900425 1 Flat Washer, 7/8" SAE 15 3200022 1 Fitting, 1/2" F. Pipe to 3/4" F. Garden 16 3200027 1 Water Valve                                                                                                                                                                                                                                                                                                                                                                                                                                                                                                                                                                                                                                                                                                                                                                     |
| 7       6043441       1       Guard weldment         8       2500256       2       Wrench, 1-1/16" Open End         9       6043562       1       Depth guage indicator         10       2901959       2       Pin, Lock 5/16"         11       3200155       1       Fitting, 1/2" M. Pipe to 3/4" M. Garden         12       3200209       1       Pipe Elbow, 1/2" Female         13       3200008       2       Close Nipple, 1/2" NPT         14       2900425       1       Flat Washer, 7/8" SAE         15       3200022       1       Fitting, 1/2" F. Pipe to 3/4" F. Garden         16       3200027       1       Water Valve                                                                                                                                                                                                                                                                                                                                                                                                                                                                                                                                          |
| 8       2500256       2       Wrench, 1-1/16" Open End         9       6043562       1       Depth guage indicator         10       2901959       2       Pin, Lock 5/16"         11       3200155       1       Fitting, 1/2" M. Pipe to 3/4" M. Garden         12       3200209       1       Pipe Elbow, 1/2" Female         13       3200008       2       Close Nipple, 1/2" NPT         14       2900425       1       Flat Washer, 7/8" SAE         15       3200022       1       Fitting, 1/2" F. Pipe to 3/4" F. Garden         16       3200027       1       Water Valve                                                                                                                                                                                                                                                                                                                                                                                                                                                                                                                                                                                               |
| 9       6043562       1       Depth guage indicator         10       2901959       2       Pin, Lock 5/16"         11       3200155       1       Fitting, 1/2" M. Pipe to 3/4" M. Garden         12       3200209       1       Pipe Elbow, 1/2" Female         13       3200008       2       Close Nipple, 1/2" NPT         14       2900425       1       Flat Washer, 7/8" SAE         15       3200022       1       Fitting, 1/2" F. Pipe to 3/4" F. Garden         16       3200027       1       Water Valve                                                                                                                                                                                                                                                                                                                                                                                                                                                                                                                                                                                                                                                              |
| 10       2901959       2       Pin, Lock 5/16"         11       3200155       1       Fitting, 1/2" M. Pipe to 3/4" M. Garden         12       3200209       1       Pipe Elbow, 1/2" Female         13       3200008       2       Close Nipple, 1/2" NPT         14       2900425       1       Flat Washer, 7/8" SAE         15       3200022       1       Fitting, 1/2" F. Pipe to 3/4" F. Garden         16       3200027       1       Water Valve                                                                                                                                                                                                                                                                                                                                                                                                                                                                                                                                                                                                                                                                                                                          |
| 11       3200155       1       Fitting, 1/2" M. Pipe to 3/4" M. Garden         12       3200209       1       Pipe Elbow, 1/2" Female         13       3200008       2       Close Nipple, 1/2" NPT         14       2900425       1       Flat Washer, 7/8" SAE         15       3200022       1       Fitting, 1/2" F. Pipe to 3/4" F. Garden         16       3200027       1       Water Valve                                                                                                                                                                                                                                                                                                                                                                                                                                                                                                                                                                                                                                                                                                                                                                                 |
| 12 3200209 1 Pipe Elbow, 1/2" Female 13 3200008 2 Close Nipple, 1/2" NPT 14 2900425 1 Flat Washer, 7/8" SAE 15 3200022 1 Fitting, 1/2" F. Pipe to 3/4" F. Garden 16 3200027 1 Water Valve                                                                                                                                                                                                                                                                                                                                                                                                                                                                                                                                                                                                                                                                                                                                                                                                                                                                                                                                                                                          |
| 13       3200008       2       Close Nipple, 1/2" NPT         14       2900425       1       Flat Washer, 7/8" SAE         15       3200022       1       Fitting, 1/2" F. Pipe to 3/4" F. Garden         16       3200027       1       Water Valve                                                                                                                                                                                                                                                                                                                                                                                                                                                                                                                                                                                                                                                                                                                                                                                                                                                                                                                               |
| 14       2900425       1       Flat Washer, 7/8" SAE         15       3200022       1       Fitting, 1/2" F. Pipe to 3/4" F. Garden         16       3200027       1       Water Valve                                                                                                                                                                                                                                                                                                                                                                                                                                                                                                                                                                                                                                                                                                                                                                                                                                                                                                                                                                                             |
| 15 3200022 1 Fitting, 1/2" F. Pipe to 3/4" F. Garden 16 3200027 1 Water Valve                                                                                                                                                                                                                                                                                                                                                                                                                                                                                                                                                                                                                                                                                                                                                                                                                                                                                                                                                                                                                                                                                                      |
| 16 3200027 1 Water Valve                                                                                                                                                                                                                                                                                                                                                                                                                                                                                                                                                                                                                                                                                                                                                                                                                                                                                                                                                                                                                                                                                                                                                           |
|                                                                                                                                                                                                                                                                                                                                                                                                                                                                                                                                                                                                                                                                                                                                                                                                                                                                                                                                                                                                                                                                                                                                                                                    |
| 17                                                                                                                                                                                                                                                                                                                                                                                                                                                                                                                                                                                                                                                                                                                                                                                                                                                                                                                                                                                                                                                                                                                                                                                 |
| , ,                                                                                                                                                                                                                                                                                                                                                                                                                                                                                                                                                                                                                                                                                                                                                                                                                                                                                                                                                                                                                                                                                                                                                                                |
| 18 2901356 3 Flat Washer, M10                                                                                                                                                                                                                                                                                                                                                                                                                                                                                                                                                                                                                                                                                                                                                                                                                                                                                                                                                                                                                                                                                                                                                      |
| 19 2900314 1 Cap Screw, Hex Hd., M10-1.5 x 20mm                                                                                                                                                                                                                                                                                                                                                                                                                                                                                                                                                                                                                                                                                                                                                                                                                                                                                                                                                                                                                                                                                                                                    |
| 20 2900338 2 Cap Screw, Hex Hd., M10-1.5 x 60mm                                                                                                                                                                                                                                                                                                                                                                                                                                                                                                                                                                                                                                                                                                                                                                                                                                                                                                                                                                                                                                                                                                                                    |
| 21 2900307 2 Wing Screw, M6 x 16mm                                                                                                                                                                                                                                                                                                                                                                                                                                                                                                                                                                                                                                                                                                                                                                                                                                                                                                                                                                                                                                                                                                                                                 |
| 22 2900761 4 Cap Screw, Soc. Hd., M4-0.7 x 8mm Low head                                                                                                                                                                                                                                                                                                                                                                                                                                                                                                                                                                                                                                                                                                                                                                                                                                                                                                                                                                                                                                                                                                                            |
| 23 2900762 4 Lock Washer, M4 Split                                                                                                                                                                                                                                                                                                                                                                                                                                                                                                                                                                                                                                                                                                                                                                                                                                                                                                                                                                                                                                                                                                                                                 |
| 24 2903245 4 Set Screw, Soc. Hd., M6-1.0 x 6mm                                                                                                                                                                                                                                                                                                                                                                                                                                                                                                                                                                                                                                                                                                                                                                                                                                                                                                                                                                                                                                                                                                                                     |
| 25 2500001 2 7/8" Handle Grip                                                                                                                                                                                                                                                                                                                                                                                                                                                                                                                                                                                                                                                                                                                                                                                                                                                                                                                                                                                                                                                                                                                                                      |
| 26 2900763 9 Lock Washer, M8 Split                                                                                                                                                                                                                                                                                                                                                                                                                                                                                                                                                                                                                                                                                                                                                                                                                                                                                                                                                                                                                                                                                                                                                 |
| 27 2901336 17 Flat Washer, M8                                                                                                                                                                                                                                                                                                                                                                                                                                                                                                                                                                                                                                                                                                                                                                                                                                                                                                                                                                                                                                                                                                                                                      |
| 28 6043422 1 Quick release lock pin                                                                                                                                                                                                                                                                                                                                                                                                                                                                                                                                                                                                                                                                                                                                                                                                                                                                                                                                                                                                                                                                                                                                                |
| 29 6043564 1 Platform Weldment                                                                                                                                                                                                                                                                                                                                                                                                                                                                                                                                                                                                                                                                                                                                                                                                                                                                                                                                                                                                                                                                                                                                                     |
| 30 6043565 1 Support Column                                                                                                                                                                                                                                                                                                                                                                                                                                                                                                                                                                                                                                                                                                                                                                                                                                                                                                                                                                                                                                                                                                                                                        |
| 31 2900329 6 Cap Screw, Hex Hd., M8-1.25 x 20mm                                                                                                                                                                                                                                                                                                                                                                                                                                                                                                                                                                                                                                                                                                                                                                                                                                                                                                                                                                                                                                                                                                                                    |
| 32 2900303 4 Lock Nut, M8-1.25 Nylon Insert                                                                                                                                                                                                                                                                                                                                                                                                                                                                                                                                                                                                                                                                                                                                                                                                                                                                                                                                                                                                                                                                                                                                        |
| 33 2900777 1 Cap Screw, Hex Hd., M8-1.25 x 70mm                                                                                                                                                                                                                                                                                                                                                                                                                                                                                                                                                                                                                                                                                                                                                                                                                                                                                                                                                                                                                                                                                                                                    |
| 34 2901141 5 Cap Screw, Hex Hd., M8-1.25 x 80mm                                                                                                                                                                                                                                                                                                                                                                                                                                                                                                                                                                                                                                                                                                                                                                                                                                                                                                                                                                                                                                                                                                                                    |
| 35 6011055 1 Water Hose Assembly 30"                                                                                                                                                                                                                                                                                                                                                                                                                                                                                                                                                                                                                                                                                                                                                                                                                                                                                                                                                                                                                                                                                                                                               |
| 36 6043566 1 Front pointer assembly                                                                                                                                                                                                                                                                                                                                                                                                                                                                                                                                                                                                                                                                                                                                                                                                                                                                                                                                                                                                                                                                                                                                                |
| 36.1 6043403 1 Pointer Weldment-Straight                                                                                                                                                                                                                                                                                                                                                                                                                                                                                                                                                                                                                                                                                                                                                                                                                                                                                                                                                                                                                                                                                                                                           |
| 36.2 2705796 1 75mm wheel                                                                                                                                                                                                                                                                                                                                                                                                                                                                                                                                                                                                                                                                                                                                                                                                                                                                                                                                                                                                                                                                                                                                                          |
| 36.3 2705797 1 M10 Pointer Rod                                                                                                                                                                                                                                                                                                                                                                                                                                                                                                                                                                                                                                                                                                                                                                                                                                                                                                                                                                                                                                                                                                                                                     |
| 36.4 6043428 1 30 X 15 Pointer tube brace                                                                                                                                                                                                                                                                                                                                                                                                                                                                                                                                                                                                                                                                                                                                                                                                                                                                                                                                                                                                                                                                                                                                          |
| 36.5 6043404 1 Pointer Rope                                                                                                                                                                                                                                                                                                                                                                                                                                                                                                                                                                                                                                                                                                                                                                                                                                                                                                                                                                                                                                                                                                                                                        |
| 36.6 2901336 10 Flat Washer, M8                                                                                                                                                                                                                                                                                                                                                                                                                                                                                                                                                                                                                                                                                                                                                                                                                                                                                                                                                                                                                                                                                                                                                    |
| 36.7 2900303 5 Lock Nut, M8-1.25 Nylon Insert                                                                                                                                                                                                                                                                                                                                                                                                                                                                                                                                                                                                                                                                                                                                                                                                                                                                                                                                                                                                                                                                                                                                      |
| 36.8 2900760 2 Cap Screw, Hex Hd., M8-1.25 x 35mm                                                                                                                                                                                                                                                                                                                                                                                                                                                                                                                                                                                                                                                                                                                                                                                                                                                                                                                                                                                                                                                                                                                                  |
| 36.9 2900313 1 Cap Screw, Hex Hd., M8-1.25 x 30mm                                                                                                                                                                                                                                                                                                                                                                                                                                                                                                                                                                                                                                                                                                                                                                                                                                                                                                                                                                                                                                                                                                                                  |