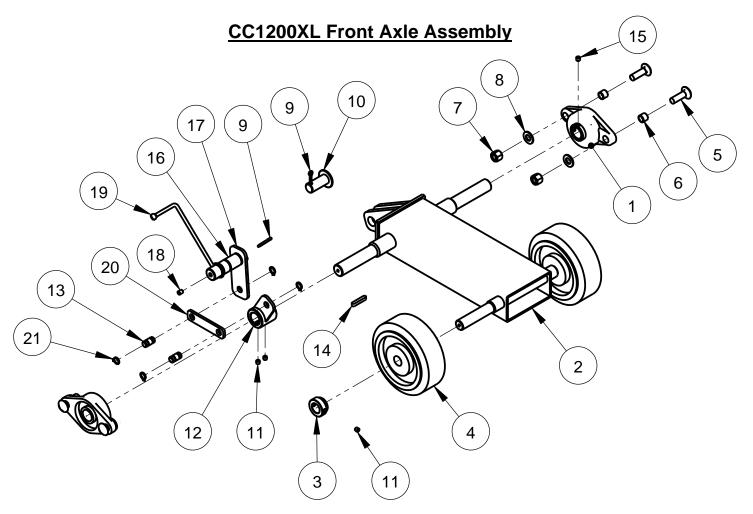

|      |          | 1    |                                       |  |
|------|----------|------|---------------------------------------|--|
| ITEM | PART NO. | QTY. | DESCRIPTION                           |  |
| 1    | 6043479  | 2    | UCFL204-12 3/4" Flange caster bearing |  |
| 2    | 6043559  | 1    | Front Axle Weldment                   |  |
| 3    | 6043444  | 2    | d17 Set collar                        |  |
| 4    | 6043443  | 2    | 4" (D125) d17 X 55W Wheel             |  |
| 5    | 2900046  | 4    | Carriage Bolt, 3/8-16 x 1-1/4"        |  |
| 6    | 6043478  | 4    | D12 d9.5 X 10L Bushing                |  |
| 7    | 2900018  | 4    | Locknut, 3/8-16, Nylon                |  |
| 8    | 2900014  | 4    | Flat Washer, 3/8" SAE                 |  |
| 9    | 2900004  | 2    | Cotter Pin, 1/8" x 1"                 |  |
| 10   | 6043439  | 1    | Clevis Pin, 16 x 39mm                 |  |
| 11   | 2903245  | 6    | Set Screw, Soc. Hd., M6-1.0 x 6mm     |  |
| 12   | 6043474  | 1    | Carriage reference fixture            |  |
| 13   | 6043470  | 2    | Pin                                   |  |
| 14   | 6043475  | 1    | Key, 5 Sq. x 35mm                     |  |
| 15   | 2900381  | 4    | Set Screw, Soc. Hd., 1/4-28 x 1/4"    |  |
| 16   | 6043431  | 1    | Axle Depth Indicator                  |  |
| 17   | 6043471  | 1    | Upper linkage for depth indicator     |  |
| 18   | 2900576  | 1    | Set Screw, Soc. Hd., M6-1.0 x 8mm     |  |
| 19   | 6043563  | 1    | Depth Pointer                         |  |
| 20   | 6043472  | 1    | Lower linkage for depth indicator     |  |
| 21   | 6043473  | 4    | Retaining Ring, M10                   |  |