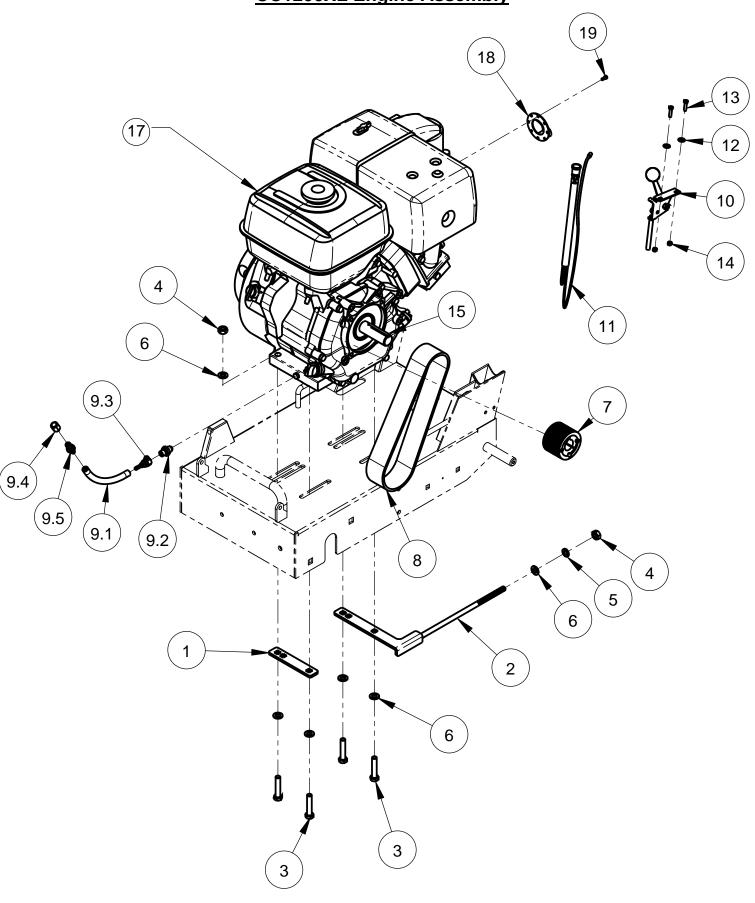

### **CC1200XL Engine Assembly**

### **CC1200XL Engine Assembly**

| ITEM | PART NO. | QTY. | DESCRIPTION                                      |  |
|------|----------|------|--------------------------------------------------|--|
| 1    | 6043435  | 1    | Belt adjustment bracket                          |  |
| 2    | 6043561  | 1    | Motor tensioning plate                           |  |
| 3    | 2900318  | 4    | Cap Screw, Hex Hd., M10-1.5 x 50mm               |  |
| 4    | 2900325  | 5    | Hex Nut, M10-1.5                                 |  |
| 5    | 2900321  | 1    | Lock Washer, M10 Split                           |  |
| 6    | 2901356  | 9    | Flat Washer, M10                                 |  |
| 7    | 6043417  | 1    | 1" (25.4mm) Bore micro-V pulley (D65mm)          |  |
| 8    | 2502000  | 1    | Micro-V Belt, 280J20                             |  |
| 9    | 6048029  | 1    | Oil Drain Assembly                               |  |
| 9.1  | 6048289  | 1    | 1/4" x 6.00" Oil Drain Hose                      |  |
| 9.2  | 3200539  | 1    | Adapter, M12x1.5 Male to 5/16" M. JIC            |  |
| 9.3  | 3200540  | 1    | Fitting, 5/16" F. JIC to 1/4" Pushlock           |  |
| 9.4  | 3200006  | 1    | Cap, 1/4" JIC                                    |  |
| 9.5  | 3200040  | 1    | Fitting, 1/4" M. JIC to 1/4" Push Lock           |  |
| 10   | 2502505  | 1    | Throttle Control, 20"                            |  |
| 11   | 6048789  | 1    | Wire Harness, Stop Switch                        |  |
| 12   | 2900016  | 2    | Flat Washer, #10 USS                             |  |
| 13   | 2900309  | 2    | Cap Screw, Hex Hd., M5-0.8 x 20mm                |  |
| 14   | 2900301  | 2    | Lock Nut, M5-0.8 Nylon Insert                    |  |
| 15   | 6048134  | 1    | Key, 1/4" Sq. x 2-1/4"                           |  |
| 17   | 2600160  | 1    | Engine, 8HP Honda GX270                          |  |
|      | 2600116  | 1    | Engine, 11HP Honda GX390                         |  |
|      | 2600689  | 1    | Engine, 420cc Briggs                             |  |
|      | 2601711  | 1    | Engine, 9HP Lifan                                |  |
|      | 2601707  | 1    | Engine, 15HP Lifan                               |  |
| 18   | 2700554  | 1    | Muffler Deflector, Honda & Lifan                 |  |
|      | 2703419  | 1    | Muffler Deflector, Briggs                        |  |
| 19   | 2900206  | 8    | Screw, Self Tapping, #8-32 x 3/8", Honda & Lifan |  |
|      | 2703420  | 3    | Screw for Muffler Deflector, Briggs              |  |