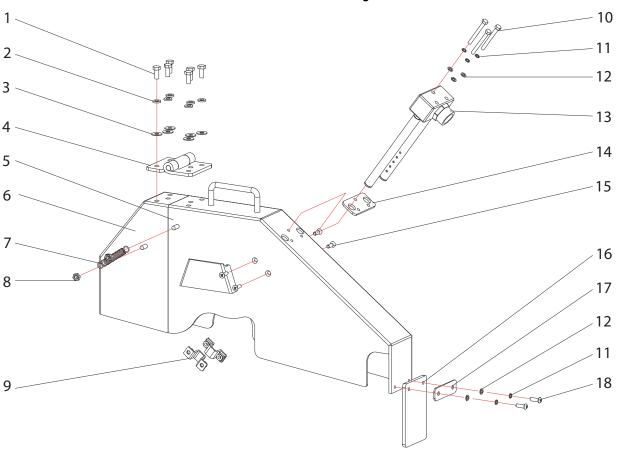

#### 14" Blade Guard Assembly # 6016001

| itom | Dort No. | Description             | Otv |
|------|----------|-------------------------|-----|
| item | Part No. | Description Description | Qty |
| 1    | 2900341  | Cap screw hex Hd. M6x16 | 6   |
| 2    | 2900765  | Spring Washer, M6       | 6   |
| 3    | 2900009  | Washer, M6              | 6   |
| 4    | 6043515  | Hinge                   | 1   |
| 5    | 6043526  | 14" Blade Guard, Back   | 1   |
| 5    | 6043498  | 18" Blade Guard, Back   | 1   |
| 6    | 6043516  | 14" Blade Guard, Front  | 1   |
| 6    | 6043499  | 18" Blade Guard, Front  | 1   |
| 7    | 2500066  | Spring                  | 1   |
| 8    | 2900302  | Lock Nut Nylon, M6      | 2   |
| 9    | 6043519  | Water Tube Clamp        | 2   |
| 10   | 2900766  | Capscrew, M5*45L        | 3   |
| 11   | 2900767  | Spring Washer, M5       | 5   |
| 12   | 2900926  | Washer, M5              | 5   |
| 13   | 6043523  | 14" Manifold            | 1   |
| 13   | 6043506  | 18" Manifold            | 1   |
| 14   | 2500829  | Manifold Gasket         | 1   |
| 15   | 2900768  | Screw, M5*15L           | 4   |
| 16   | 6043527  | Splash Flap             | 1   |
| 17   | 2900767  | Washer,M5 Lock          | 1   |
| 18   | 2900769  | Screw, M5*15L           | 2   |