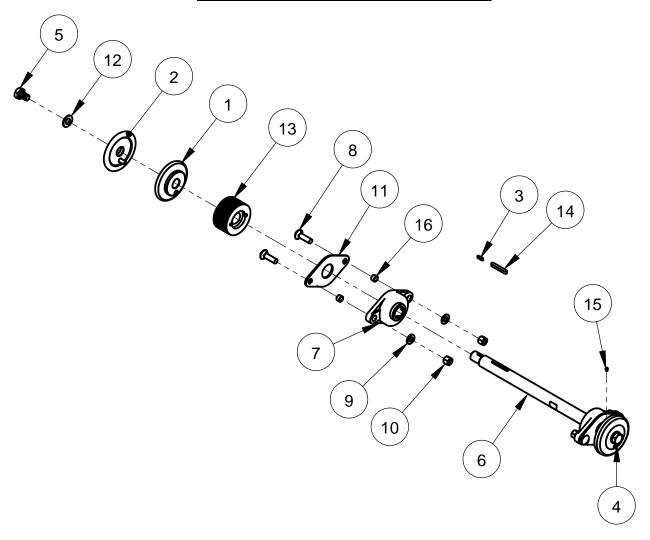

### **CC1200XL Blade Shaft Assembly**

| ITEM | PART NO. | QTY. | DESCRIPTION                                  |  |
|------|----------|------|----------------------------------------------|--|
| 1    | 6043457  | 2    | Inner flange                                 |  |
| 2    | 6043458  | 2    | Outer flange w/pin assembly                  |  |
| 3    | 6043448  | 2    | Key, 5 Sq. x 20mm                            |  |
| 4    | 2903210  | 1    | Cap Screw, Hex Hd., 5/8-11 x 1" LH           |  |
| 5    | 2903209  | 1    | Cap Screw, Hex Hd., 5/8-11 x 1"              |  |
| 6    | 6043446  | 1    | Blade shaft                                  |  |
| 7    | 2504038  | 2    | Flange Bl. Bearing UCFL207-20                |  |
| 8    | 2900764  | 4    | Carriage Bolt, 1/2-13 x 1-3/4"               |  |
| 9    | 2900058  | 4    | Flat Washer, 1/2" SAE                        |  |
| 10   | 2900026  | 4    | Lock Nut, 1/2-13 Nylon                       |  |
| 11   | 6043454  | 2    | Bearing spacer                               |  |
| 12   | 2900002  | 2    | Flat Washer, 5/8" SAE                        |  |
| 13   | 6043456  | 1    | 1-1/4" (31.75mm) Bore micro-V pulley (D90mm) |  |
| 14   | 6043447  | 1    | Key, 8 x 7 x 56mm                            |  |
| 15   | 2900576  | 2    | Set Screw, Soc. Hd., M6-1.0 x 8mm            |  |
| 16   | 6043453  | 4    | D16 d12.7 X 10L Bushing                      |  |